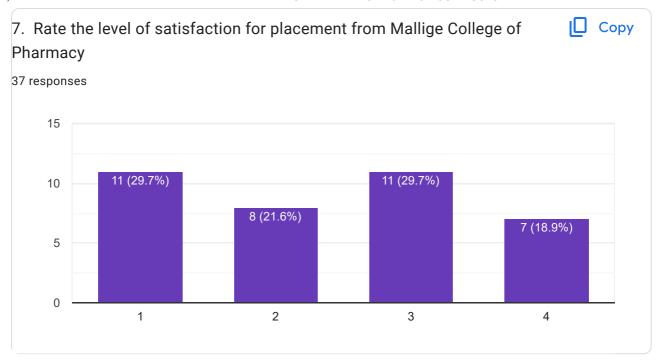

|                |  |
|                                                                                                                                                                                                                                          |                |  |
|                                                                                                                                                                                                                                          |                |  |



7548909351



2

3

1

0



10

5

4 (10.8%)



6 (16.2%)

2

3



11 (29.7%)



This content is neither created nor endorsed by Google. - <u>Terms of Service</u> - <u>Privacy Policy</u>

Does this form look suspicious? <u>Report</u>

Google Forms