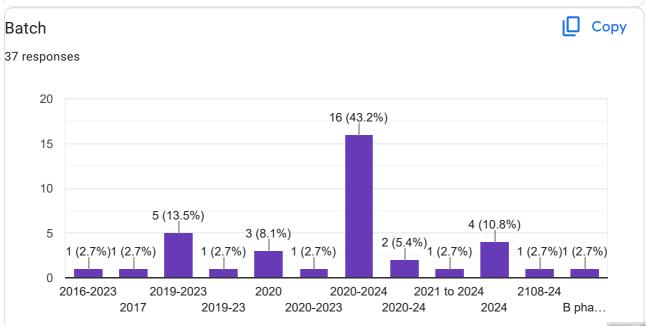

# ALUMNI FEEDBACK FORM ON CURRICULUM

37 responses

**Publish analytics** 

| Name of the student     |  |
|-------------------------|--|
| 37 responses            |  |
|                         |  |
| Dhiraj Prasad Chaudhary |  |
| Nirusha R               |  |
| Lohith L                |  |
| Shekhar Sarkar          |  |
| Manoj k B               |  |
| Aishwarya R             |  |
| Swathi S                |  |
| Sujan m                 |  |
| Ashutosh jeevan         |  |
| Kishor R                |  |
| B Lakshmi Bhargavi      |  |
| Harshitha S             |  |
| Sanjeev Kumar           |  |
| Giridhar K S            |  |
| Sophy Thomas            |  |
| Kushal N.K              |  |
| Yadav kishan            |  |
| Monisha D               |  |
| Shaikh azam ali         |  |
| Thanushree D            |  |
| Soundarya BG            |  |