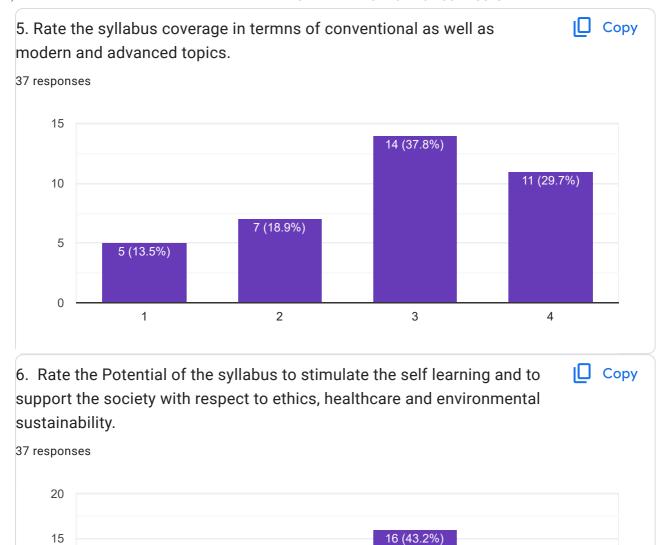

7548909351

2

3

1

0

10

5

4 (10.8%)

6 (16.2%)

2

3

11 (29.7%)

This content is neither created nor endorsed by Google. - <u>Terms of Service</u> - <u>Privacy Policy</u>

Does this form look suspicious? <u>Report</u>

Google Forms