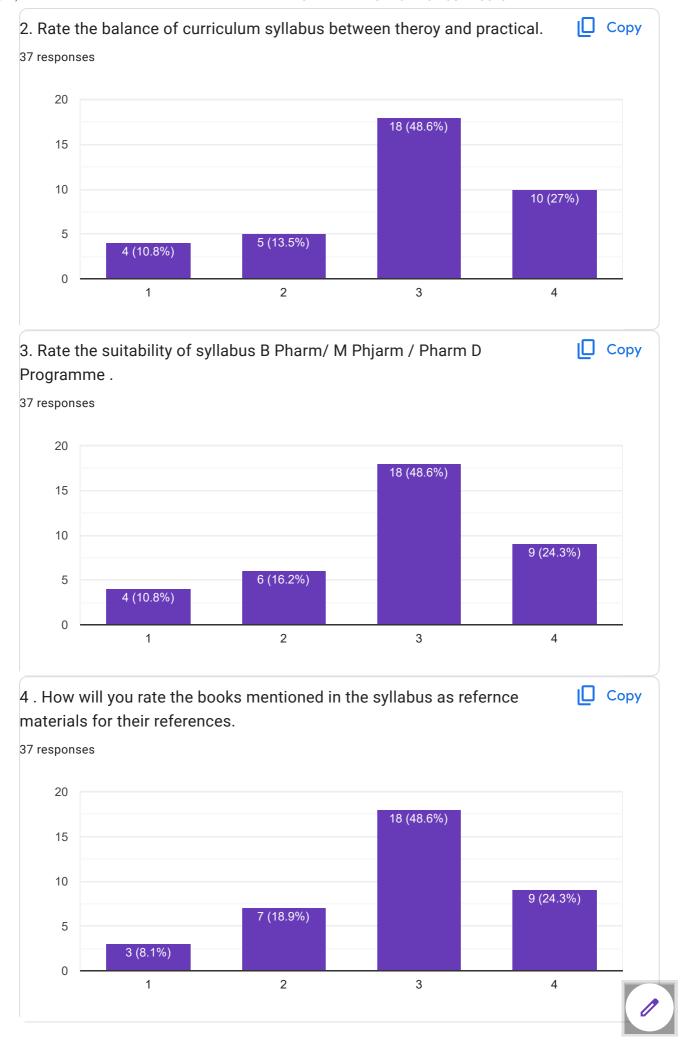

# STUDENT FEEDBACK FORM ON **CURRICULUM** 24 responses **Publish analytics** I Copy Name of the student 24 responses 2 2 (8.3%) Saikat Sahoo Varshini B V Aswin.M Gagan M K.M.Prathibha A.Kavya Chandan H k Harshitha.S Priyanka. G Srujan M Akashdeep K... Copy Register Number 24 responses 2 2 (8.3%) 23P5402 23PU086 23P5416 23P5446 23Q0905 23p5442 23P5413 23P5418 23P5457 23Q0901 23Q0909 8...